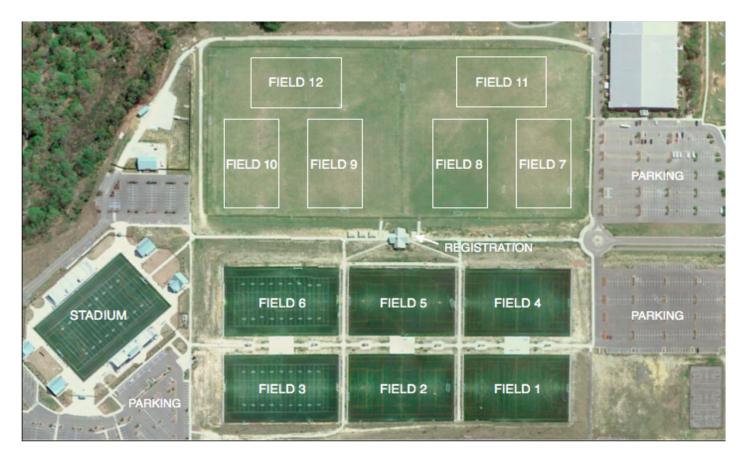

## 2016 FIELD MAP & SCHEDULE

## **Tournament Location:**

4725 Stadium Road Williamsburg, VA 23188

## **Facility Rules:**

- Pets must be leashed at all times and are not permitted within 50 feet of athletic fields or within any fenced athletic areas.
- 2. Tents are allowed, but only outside of fenced athletic areas.
- 3. Fields have minimal seating. Spectators are welcome to bring portable chairs. Chairs are not permitted on the synthetic turf fields.
- Smoking is permitted outside of the fenced athletic fields. Smoking is prohibited within 50 feet of turf fields.